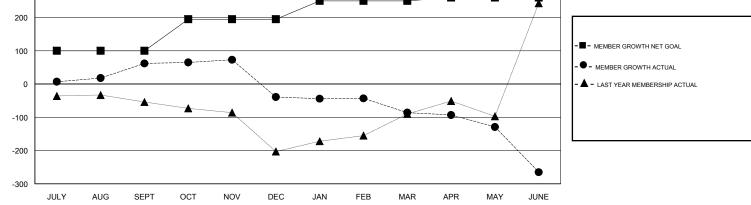

GOALS AND ACTUAL NEW CLUBS CUMULATIVE

| DROPPED CLUBS: 7 |     | 54 CLUBS OF 97 ADDED 1 OR MORE<br>NEW MEMBERS | GENDER DISTRIBUTION<br>MALE 2,026 (71.77%)<br>FEMALE 797 (28.23%) |     |
|------------------|-----|-----------------------------------------------|-------------------------------------------------------------------|-----|
| DROPPED MEMBERS  |     |                                               | Women Percentage Fiscal Year Goal: 30%                            |     |
| DECEASED         | 8   |                                               | TOTAL FAMILY UNIT MEMBERS                                         | 855 |
| CLUB CANCELLED   | 128 | CLICK HERE FOR CUMULATIVE<br>MEMBERSHIP DATA  |                                                                   |     |
| OTHER            | 393 |                                               | FAMILY MEMBERS PAYING HALF                                        | 474 |
| TOTAL            | 529 |                                               |                                                                   |     |
|                  |     |                                               |                                                                   |     |