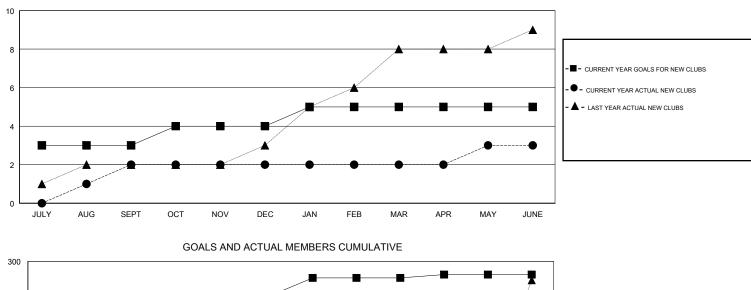

GOALS AND ACTUAL NEW CLUBS CUMULATIVE

| DROPPED CLUBS: 7 |     | 54 CLUBS OF 97 ADDED 1 OR MORE<br>NEW MEMBERS | GENDER DISTRIBUTION<br>MALE 2,026 (71.77%)<br>FEMALE 797 (28.23%) |     |
|------------------|-----|-----------------------------------------------|-------------------------------------------------------------------|-----|
| DROPPED MEMBERS  |     |                                               | Women Percentage Fiscal Year Goal: 30%                            |     |
| DECEASED         | 8   |                                               | TOTAL FAMILY UNIT MEMBERS                                         | 855 |
| CLUB CANCELLED   | 128 | CLICK HERE FOR CUMULATIVE<br>MEMBERSHIP DATA  |                                                                   |     |
| OTHER            | 393 |                                               | FAMILY MEMBERS PAYING HALF                                        | 474 |
| TOTAL            | 529 |                                               |                                                                   |     |
|                  |     |                                               |                                                                   |     |